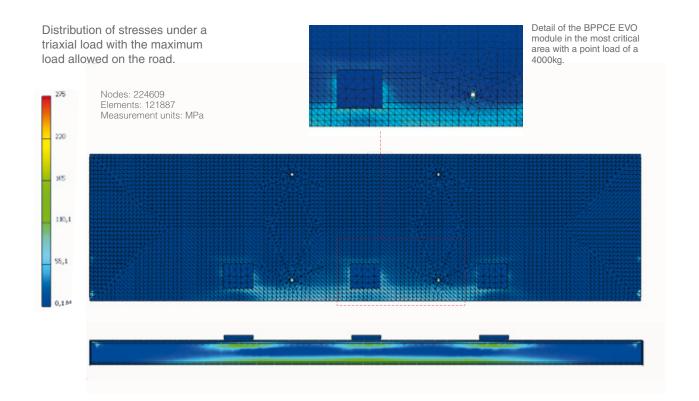

### **STRUCTURE**

In order to adapt to costumer's needs, BPPCE EVO is a modular metal weighbridge with a resistant structure. Its new design reduces flexion in an optimal way.

It has been designed and developed by Giropès as a result of a process of continuous improvements.