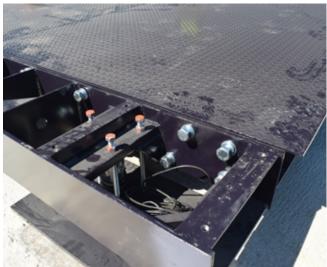

## ACCESS TO THE LOAD CELLS AND WEIGHT CAPTURE

Access to the load cells and to the limits is done from the area of the scale, through the sheets screwed to the headboards.

The limits are situated in the 4 corners of the scale.

The collecting of the weight is done through the cells of analogue compression, although it can also be adapted to other type of load cells for special requests.

The display of the weight and the different operations available will depend on indicator, according customer requirements.

### **JUNCTION BOX**

The junction box and the cables

BPPCE EVO weighbridges that have been factory-tested are always delivered with factory installed load cells. Two possible configurations: either on single cubicle or standard cubicle.