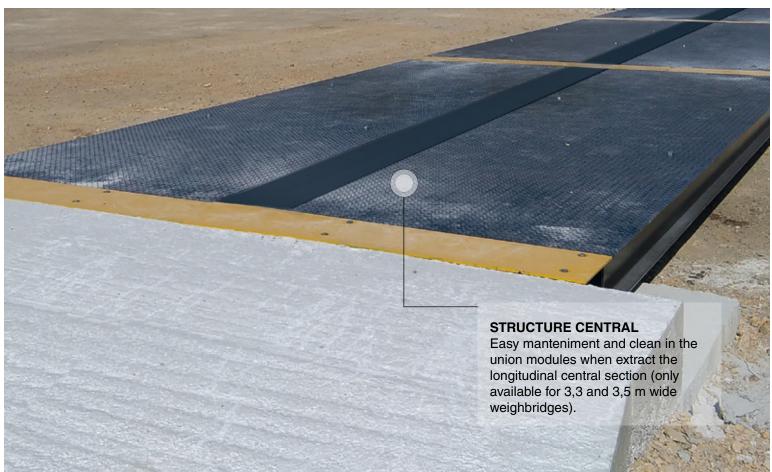

### **MODULES**

- Modules with IPE-240 IPE-200 and IPE- 180 profils.
- Headboards with handrails of 15 mm thick.
- Tear sheet surface of 6/8 mm in module and flate of 8mm in registers.

### BEAMS AND HEADERS UNION

The scale is made of cross headboards which contain the load cells (2 cells each headboard) and modules of 1500 mm in width which are inserted in pairs between the headboards. The lengh of the modules varies according to the dimensions of the scale.