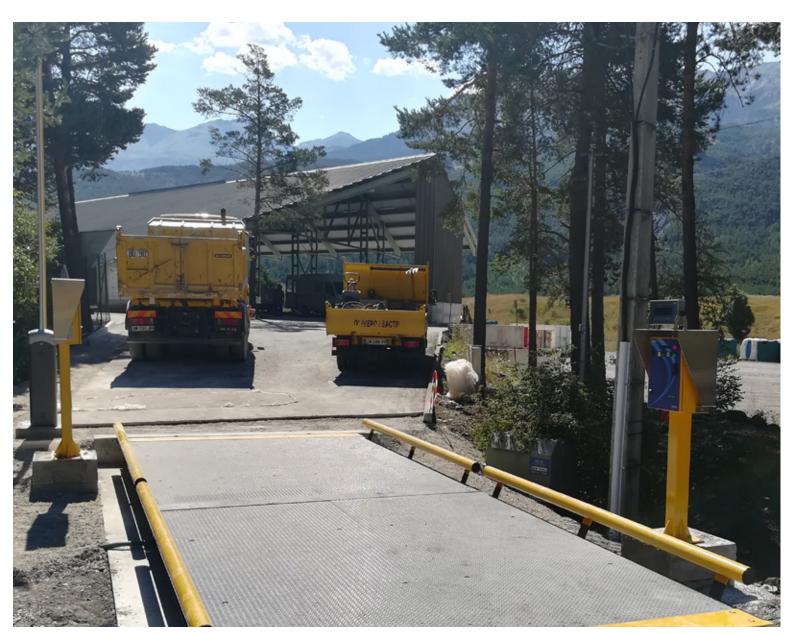

To best adapt to the needs of use at the customer, The rolling surface is completely flat and it's possible to install on-ground or pit.

UNIDIRECTIONAL on-ground OMNIDIRECTINAL pit assembly