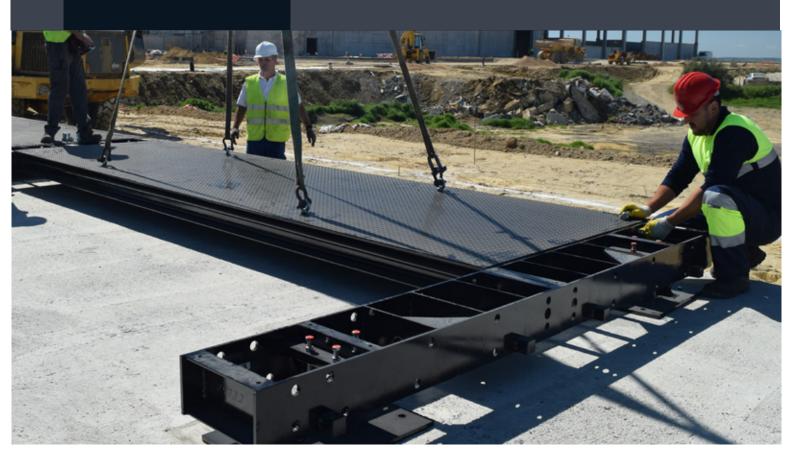

### TRANSPORT

The modular structure facilitates an easy transport and assembly. The modules and head-boards design make possible the inclusion of any of the scales of the series BPPCE EVO in a container OPEN TOP of 20 feet.

### BEAMS AND HEADERS UNION

The scale is made of cross headboards which contain the load cells (2 cells each headboard) and modules of 1500 mm in width which are inserted in pairs between the headboards. The lengh of the modules varies according to the dimensions of the scale.

## ACCESS TO THE LOAD CELLS AND WEIGHT CAPTURE

Access to the load cells and to the limits is done from the area of the scale, through the sheets screwed to the headboards.

The limits are situated in the 4 corners of the scale.