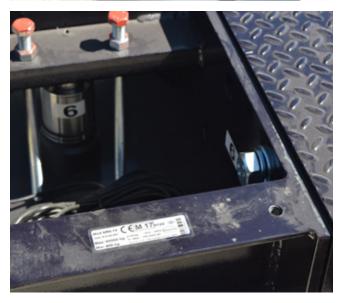

The collecting of the weight is done through the cells of analogue compression, although it can also be adapted to other type of load cells for special requests.

The display of the weight and the different operations available will depend on indicator, according customer requirements.

### **JUNCTION BOX**

The junction box and the cables

BPPCE EVO weighbridges that have been factory-tested are always delivered with factory installed load cells. Two possible configurations: either on single cubicle or standard cubicle.