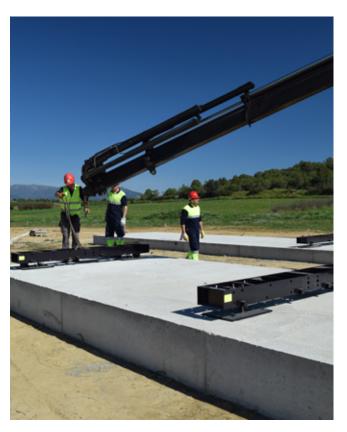

To best adapt to the needs of use at the customer, The rolling surface is completely flat and it's possible to install on-ground or pit.

UNIDIRECTIONAL on-ground OMNIDIRECTINAL pit assembly

### BEAMS AND HEADERS UNION

The scale is made of cross headboards which contain the load cells (2 cells each headboard) and modules of 1500 mm in width which are inserted in pairs between the headboards. The lengh of the modules varies according to the dimensions of the scale.